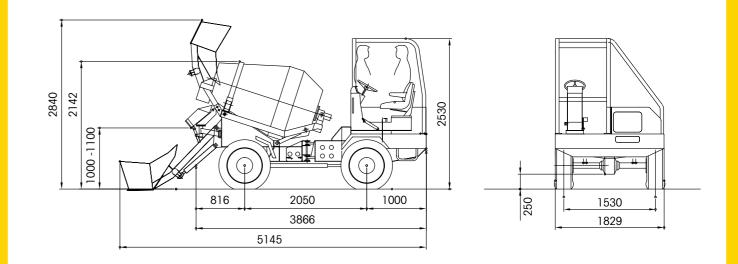

AXLES: Dana Spicer with oil bath disc brakes and planetary reducers.

SPEED: Working speed from 0 to 7 km/h, road transfer from 0 to 14 km/h. Electric servo control.

DRIVING SEAT: Reversible seat with automatic inversion of hydraulic steering circuit. ROPS-FOPS Canopy.

STEERING: Hydrostatic and articulated. Radius: internal mm. 2700, external mm. 4600.

ELECTRIC SYSTEM: 12 Volt. 80 Ah battery for electric starter and road lighting. Safety battery cut-off.

TANKS: Water: 310 liters. Diesel: 35 liters. Hydraulic oil: 25 liters.

CHASSIS: Articulated steel profile specially enginereed for off-road operations.

WEIGHT: About Kg. 2.800 equally distributed on both axles.

CATALOGUE: The machine is equipped with Use and Manteinance and Spare Parts Manuals according to CE reaulations.