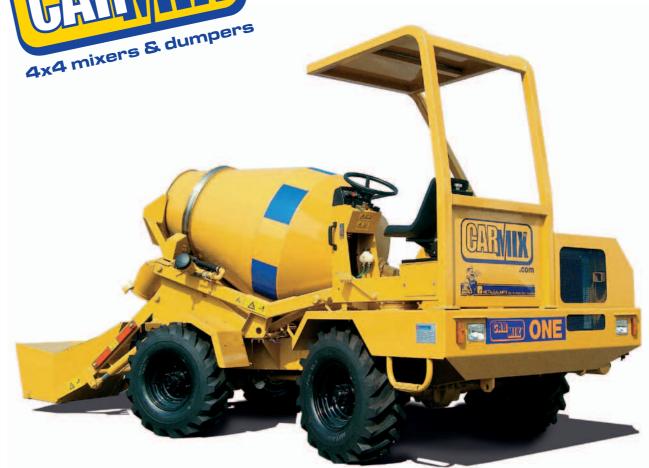

## CARMIX ONE

MIXING UNIT: Drum capacity 1400 liters. Concrete drum output: 1 m3/IN. EN 206-1 IN SLUMP S1 Class, yield not vibrated. Double mixing screws. Cover for emergency unloading. Drum rotation by hydraulic motor and planetary reducers. Mixing and discharging speed indipendent from r.p.m. of diesel engine. Quick discarge by drum tilting.

ENGINE: Perkins 403 D-15T Turbo-Diesel, watercooled, 3 cylinders. Power KW 29 (39 HP) set at 2.800 rpm. Electric starter.

TRANSMISSION: Hydrostatic. A variable outlet pump drives teh hydraulic two speed motor connected to the differential through he two speed reducers. 4 wheel drive.

AXLES: Dana Spicer with oil bath disc brakes and planetary reducers.

SPEED: Working speed from 0 to 7 km/h, road transfer from 0 to 14 km/h. Electric servo control.

DRIVING SEAT: Reversible seat with automatic inversion of hydraulic steering circuit. ROPS-FOPS Canopy.

CHASSIS: Articulated steel profile specially enginereed for off-road operations.

WEIGHT: About Kg. 2.800 equally distributed on both axles.

CATALOGUE: The machine is equipped with Use and Manteinance and Spare Parts Manuals according to CE reaulations.