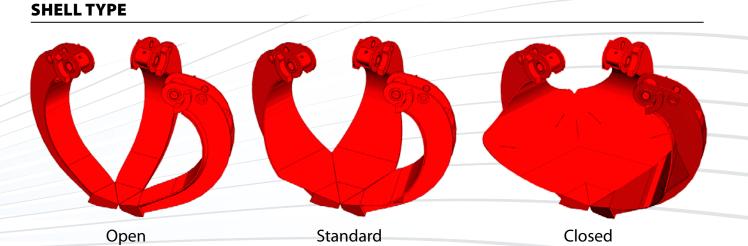

#### **Cylinders protection**

In order to improve the reliability of the grap, the cylinders have been protected, allowing a secured work of the shells.

Shells The shells are made with high wear resistance

materials with sturdy tips.