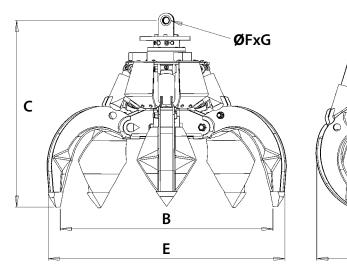

#### TECHNICAL SPECIFICATIONS

| MODEL                      |       | <b>BP50</b> |        | <b>BP80</b> |        | BP100  |
|----------------------------|-------|-------------|--------|-------------|--------|--------|
| Capacity                   | I     | 500         |        | 800         |        | 1000   |
| Shells                     | nr    | 5           | 6      | 5           | 6      | 6      |
| Excavator Weight           | t     | 14-22       | 14-22  | 22-30       | 22-30  | 25-32  |
| Tool Weight*               | kg    | 1100        | 1250   | 1350        | 1550   | 1700   |
| Hydraulic working pressure | bar   | 300         | 300    | 300         | 300    | 300    |
| Oil Flow                   | l/min | 100         | 120    | 140         | 170    | 170    |
| DIMENSIONS                 |       |             |        |             |        |        |
| A                          | mm    | 1210        | 1250   | 1400        | 1480   | 1510   |
| В                          | mm    | 1840        | 1840   | 2250        | 2250   | 2420   |
| c                          | mm    | 1500        | 1500   | 1640        | 1640   | 1680   |
| D                          | mm    | 1690        | 1690   | 1940        | 1940   | 2120   |
| E                          | mm    | 2000        | 2000   | 2430        | 2430   | 2580   |
| ØFxG                       | mm    | 50x100      | 50x100 | 70x150      | 70x150 | 70x150 |