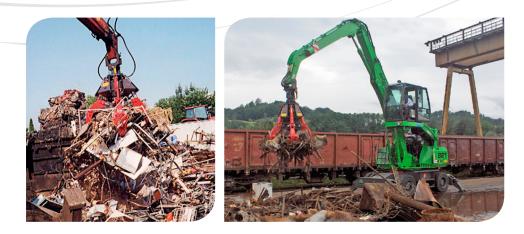

# **BP** Grab Bucket

The Grab Buckets for scrap are the result of the experience of Mantovanibenne in the field of special equipments and are suitable for handling and collection of unpacked material such as metal scrap, solid waste, paper and car tyres. They can be mounted on fixed mainframe, hydraulic excavators and wheel loaders or crawlers. These attachments are made of a sturdy metal structure and of powerful cylinders that give the shells a great clamping force.