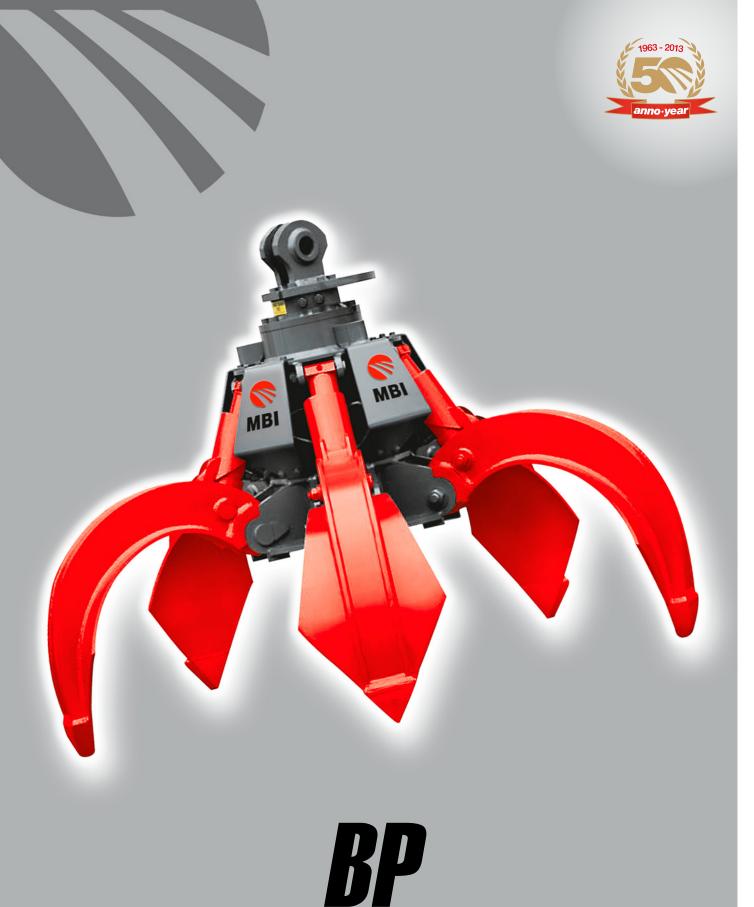

# **BP** Grab Bucket

The Grab Buckets for scrap are the result of the experience of Mantovanibenne in the field of special equipments and are suitable for handling and collection of unpacked material such as metal scrap, solid waste, paper and car tyres. They can be mounted on fixed mainframe, hydraulic excavators and wheel loaders or crawlers. These attachments are made of a sturdy metal structure and of powerful cylinders that give the shells a great clamping force.