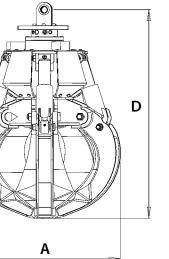

#### TECHNICAL SPECIFICATIONS

| MODEL                      |       | <b>BP50</b> |        | <b>BP80</b> |        | BP100  |
|----------------------------|-------|-------------|--------|-------------|--------|--------|
| Capacity                   | I     | 500         |        | 800         |        | 1000   |
| Shells                     | nr    | 5           | 6      | 5           | 6      | 6      |
| Excavator Weight           | t     | 14-22       | 14-22  | 22-30       | 22-30  | 25-32  |
| Tool Weight*               | kg    | 1100        | 1250   | 1350        | 1550   | 1700   |
| Hydraulic working pressure | bar   | 300         | 300    | 300         | 300    | 300    |
| Oil Flow                   | l/min | 100         | 120    | 140         | 170    | 170    |
| DIMENSIONS                 |       |             |        |             |        |        |
| A                          | mm    | 1210        | 1250   | 1400        | 1480   | 1510   |
| В                          | mm    | 1840        | 1840   | 2250        | 2250   | 2420   |
| c                          | mm    | 1500        | 1500   | 1640        | 1640   | 1680   |
| D                          | mm    | 1690        | 1690   | 1940        | 1940   | 2120   |
| E                          | mm    | 2000        | 2000   | 2430        | 2430   | 2580   |
| ØFxG                       | mm    | 50x100      | 50x100 | 70x150      | 70x150 | 70x150 |